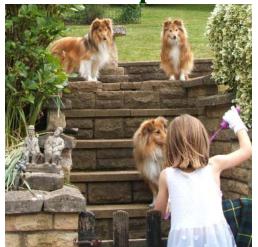

## JUNIOR PAGES Christmas Spot The Difference

Can You Spot The Six Difference?

Answers To The September Spot The Difference

The Six Differences Are Circled

Answer To The September 'Find The Medal'

The Medal was hidden in Page 19 of the September Edition