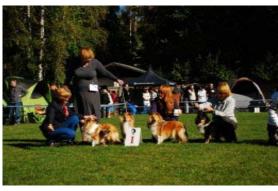

## **Contents**

The Dog On The Front Cover Of This Edition Is:

**Shelbronze Irish Coffee** 

(Ch. Lounada Out To Impress x Ch. Nigma Chablis)

Owner: Miss Daisy Baker Breeder: Mrs. Donna Saltau

Photo: Miss Daisy Baker (Fairvyne Shetland Sheepdogs) Australia