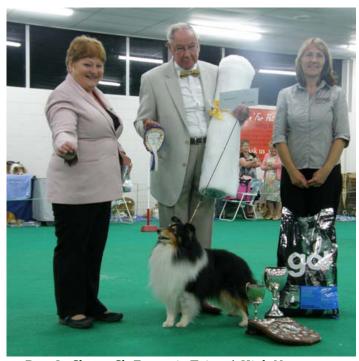

## Melbourne Royal

September 2012

Breed Judge: Mr G Paolucci (Argentina) Group Judge: Dr J Reeve-Newson (Canada) Show Judge: Mr L Pinto Teixeira (Portugal)

Ibiza Photoz

#### **Best Of Breed And Best In Show**

SUP CH & CAN CH GRANDGABLES HOME TOWN HERO (Imp USA)

Sire: Am Ch Tara Hill Home Base (USA). Dam: Am Ch Grandgables Times Up At Paray (CAN)
Breeders: Pittman/Flores/Jeavons/McMillan
Owner/Handler: Mrs Elizabeth Lasry