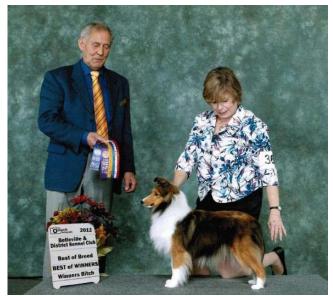

## **Belleville show**

#### Canada

October 21st 2012

Photo: Oslach Photography

#### **CINCERLEE SHARLS WINYA YESTA**

**SHARLS SHELTIES** announces CINCERLEE SHARLS WINYA YESTA (ARWEN) won **W**inners **B**itch and **B**est **Of W**inners.

Then to top off the day she won **B**est **O**f **B**reed over a special for her first set of points.

Judge: Mr. J Muldoon

Handler: Shelley McHugh-Boumans Sire: AM/CAN CH Crinan's Back In Black Dam: CH Azeral Beyond The Rainbow

Breeder: Liana Malonie Owner: Sharon MacLean SHARLS SHELTIES Oshawa, Ontario, Canada www.sharlsshelties.com