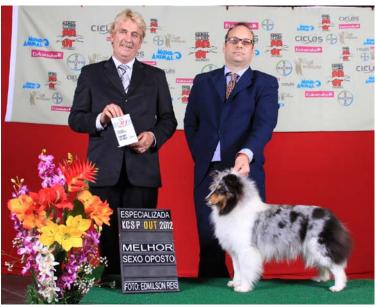

## SHELTIE SPECIALTY KENNEL CLUB SÃO PAULO – BRAZIL

19th October 2012

Judge: Mr Iam Rasmussem - from Australia

Photo: Edmilson Reis

#### **BEST OPPOSITE SEX: PARAY'S SYNERGY (Female)**

Sire: Paray's Perfect of Kismet Dam: Paray Leoden Luxuries

Breeder: Tray Pittman and Paul Flores Owner: Daniela Torres and Fernando Coelho

Photo: Edmilson Reis