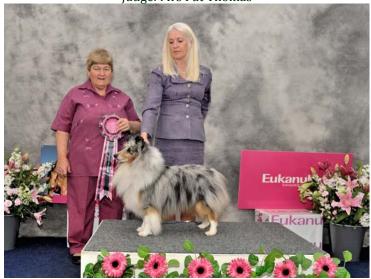

## Melbourne Royal

September 2012

Breed Judge: Mr G Paolucci (Argentina) Group Judge: Dr J Reeve-Newson (Canada) Show Judge: Mr L Pinto Teixeira (Portugal)

Ibiza Photoz

#### **Best Of Breed And Best In Show**

SUP CH & CAN CH GRANDGABLES HOME TOWN HERO (Imp USA)

Sire: Am Ch Tara Hill Home Base (USA). Dam: Am Ch Grandgables Times Up At Paray (CAN)
Breeders: Pittman/Flores/Jeavons/McMillan
Owner/Handler: Mrs Elizabeth Lasry