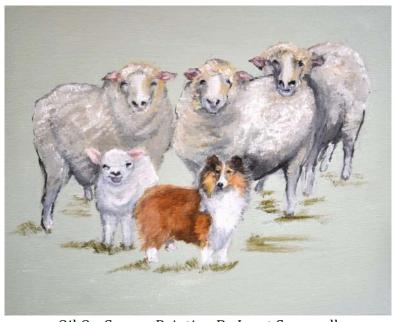

## **Shelties In Art**

Oil On Canvas Painting By Janet Swannell

I live in Nottingham (UK) with my husband David and two Old English Sheepdogs (Hugo and Josie).

I have shown and bred Old English Sheepdogs for the past thirty years and it was because of a very handsome OES boy that I started painting.

I started to take my art seriously approximately four years ago when we moved back from Spain to Nottingham.

I recently joined a local Art group where I met 'Sheltie Show People' and became intrigued by their dog's colouring and markings. I really enjoy painting them as their characters really show through.

Janet Swannell (UK)

breedonhilloes@hotmail.com