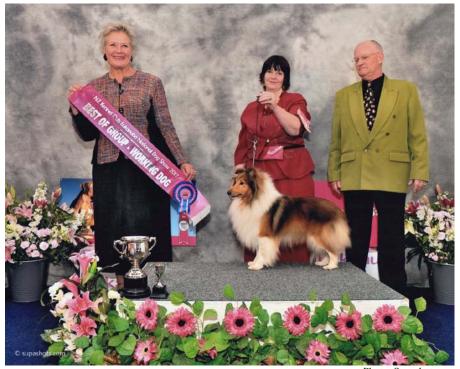

## New Zealand Kennel Club Sevens Challenge

Judge: Mrs Pat Thomas

Photo by supashots.com

#### Best Of the Best Sevens Challenge Nz & Aust Ch Beauideal Devil In Dskyz

The Sevens Challenge is the 2<sup>nd</sup> biggest show in New Zealand as the prelude to the National Show. Each of the seven groups had their own show and Devil won BIS at the Working Show. The next day all the BIS winners competed, as well as in show age group winners with Pat Thomas judging, and Devil won **Best of the Best** - the overall award! I understand no Shetland Sheepdog has ever won BIS at the runnerup show to the NZ National (or at the National) before. Name: Aust & NZ Ch Beauideal Devil In Dskyz (Imp Aust) aka Devil

Owner: Cheryl Aalen

Breeders: Judy Docksey and Veronica Royston Beautifully presented and handled by Judy Docksey.