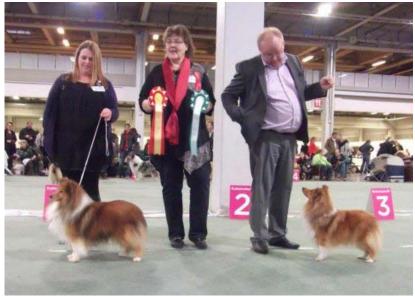

## Helsinki Winner Show

December 8th 2012

Judge: Aramburu Jordan Jose, Spain

Males:

Photo: Miina Lukkari

BOS Best dog Group 1: 1 CC HeW-12 HeJW-12 Minitiimin You Make Hearts Sing Best dog 2 CACIB Shadowmist Golddigger Best dog 3 res-CC res-CACIB Daisytail Blaze Of Glory (Russia) Best dog 4 Ch Limbunya Orion (imp AUST)

#### Bitches:

Photo: Karin Poiklagu

BOB Best bitch 1 BOB-VET HeVW -12 HeW-12 Ch Lundecock's Last Dance (imp SWE) Best bitch 2 CC CACIB Susadan Ylva
Best bitch 3 res-CC res-CACIB Karvakedon Bango
Best bitch 4 Ch Tiakina To Die For (imp AUST)