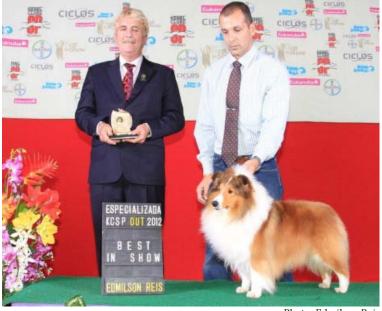

## SHELTIE SPECIALTY KENNEL CLUB SÃO PAULO – BRAZIL

19th October 2012

Judge: Mr Iam Rasmussem - from Australia

Photo: Edmilson Reis

#### **BEST IN SHOW: SCARAMOUCHE NEXT ON LINE (Male)**

Sire: Mercury's Saturday Night Dam: Ramy Rapsody Royale of Sheltie Rivers Breeder and owner: Luis Eduardo Almeida

Photo: Edmilson Reis