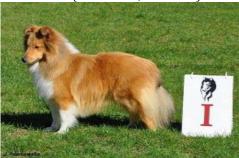

## **Contents**

The Dog On The Front Cover Of This Edition Is:

**Shelbronze Irish Coffee** 

(Ch. Lounada Out To Impress x Ch. Nigma Chablis)

Owner: Miss Daisy Baker Breeder: Mrs. Donna Saltau

Photo: Miss Daisy Baker (Fairvyne Shetland Sheepdogs) Australia