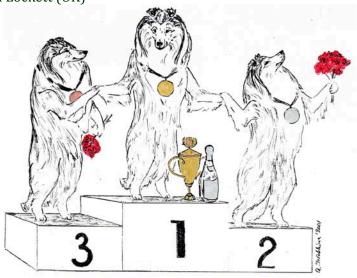

Team GB Olympic Gold Medalist!!!!

Irina Sorokina and Cherryl Lockett's - Gold Heathbell Be My Chocolate Passion (GB Ch Lythwood sharpshooter ex Rus Ch Cheryldene Cerenovka)