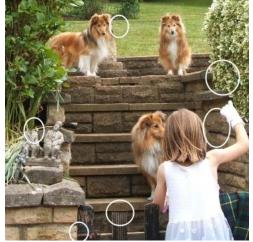

## JUNIOR PAGES Christmas Spot The Difference

Can You Spot The Six Difference?

Answers To The September Spot The Difference

The Six Differences Are Circled

Answer To The September 'Find The Medal'

The Medal was hidden in Page 19 of the September Edition