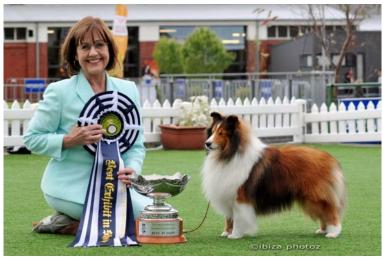

## Melbourne Royal

September 2012

Breed Judge: Mr G Paolucci (Argentina) Group Judge: Dr J Reeve-Newson (Canada) Show Judge: Mr L Pinto Teixeira (Portugal)

Ibiza Photoz

#### **Best Of Breed And Best In Show**

SUP CH & CAN CH GRANDGABLES HOME TOWN HERO (Imp USA)

Sire: Am Ch Tara Hill Home Base (USA). Dam: Am Ch Grandgables Times Up At Paray (CAN)
Breeders: Pittman/Flores/Jeavons/McMillan
Owner/Handler: Mrs Elizabeth Lasry